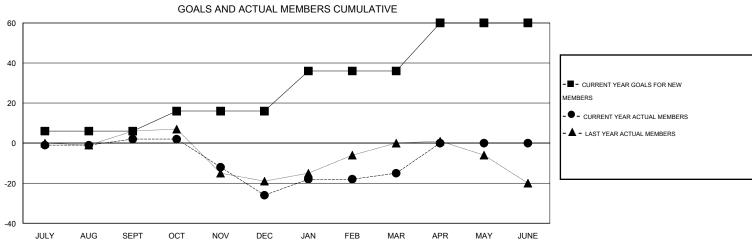

# **LOCATION ENGLAND**

GMT CA 4

|               |                  | Clubs            |                  |                  | Members               |                    |                                     |                    |                  |  |
|---------------|------------------|------------------|------------------|------------------|-----------------------|--------------------|-------------------------------------|--------------------|------------------|--|
|               | RESUL            | TS FOR 2014-2015 |                  |                  | RESULTS FOR 2014-2015 |                    |                                     |                    |                  |  |
| QUARTER       | NEW CLUB<br>GOAL | NEW CLUBS        | DROPPED<br>CLUBS | NET<br>GAIN/LOSS | QUARTER               | NEW MEMBER<br>GOAL | CHARTER AND<br>NEW MEMBERS<br>ADDED | DROPPED<br>MEMBERS | NET<br>GAIN/LOSS |  |
| JULY/AUG/SEPT | 0                | 0                | 0                | 0                | JULY/AUG/SEPT         | 6                  | 28                                  | 26                 | 2                |  |
| OCT/NOV/DEC   | 1                | 0                | 0                | 0                | OCT/NOV/DEC           | 10                 | 13                                  | 41                 | -28              |  |
| JAN/FEB/MAR   | 0                | 0                | 0                | 0                | JAN/FEB/MAR           | 20                 | 31                                  | 20                 | 11               |  |
| APR/MAY/JUNE  | 1                | 0                | 0                | 0                | APR/MAY/JUNE          | 24                 | 0                                   | 0                  | 0                |  |